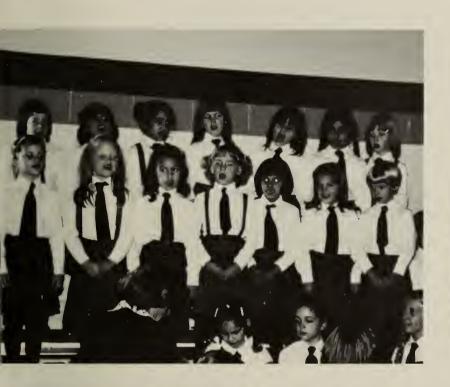

# Christmas Concert

Grade Six Angels

Junior School Choir

Miniature Christmas Trees